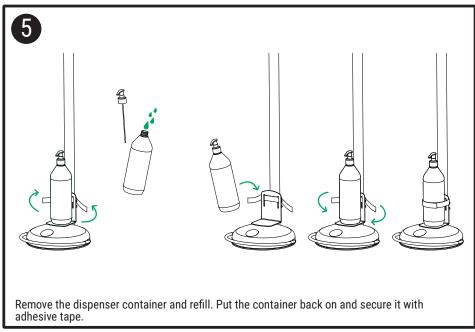

replacement.
- · A 1000 ml dispenser container is included in the set.
- Protect the stand from the external environment (e.g. rain, frost, direct sunlight).
- Do not use alkaline cleaners.
- Use only a soft cloth and gentle cleaners.
- The warranty period is in accordance with the regulatory enactments of the respective country (from the moment of purchase, which is indicated on the purchase receipt).

#### The following are exempt from warranty:

- Natural wear and tear on parts of the device due to its prolonged use.
- Damage is caused by external factors (misuse, etc.).
- Mechanical damage to the device due to physical impact or another similar cause.
- Damage caused by unqualified repairs, the use of non-compliant parts, or overloading of the product.

## STAND INSTALLATION