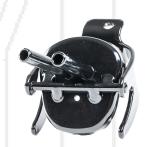

## ADAPTER FOR METAL FUEL CAN WITH TWO PIPES

- Provides an additional or direct reserve of fuel for any internal combustion engine (stationary generators, pumps, fans, heaters)
- Variety of combinations of design (customizable parameters: pipe diameter, pipe length, pipe position, pipe bending angle, cap material, cap colour, breathing hole on cap)
- First pipe is used for fuel supply and the second pipe is used as a return line – establishing a completely closed fuel cycle
- Used only for fuel supply
- For 5L, 10L and 20L metal fuel cans
- Colour: Black, RAL9005
- Highly individualized to meet customer needs

| SPECIFICATION          | Adapter |
|------------------------|---------|
| First pipe length, mm  | 151     |
| Second pipe length, mm | 90      |
| Pipe diameter          | Ø8mm    |
| Depth, mm              | 99      |
| Width, mm              | 63      |
| Net, kg                | 0.23    |