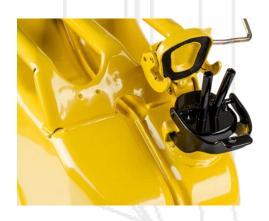

## ADAPTER FOR METAL FUEL CAN WITH TWO PIPES

- Provides an additional or direct reserve of fuel for any internal combustion engine (stationary generators, pumps, fans, heaters)
- Variety of combinations of design (customizable parameters: pipe diameter, pipe length, pipe position, pipe bending angle, cap material, cap colour, breathing hole on cap)
- First pipe is used for fuel supply and the second pipe is used as a return line – establishing a completely closed fuel cycle
- Used only for fuel supply
- For 5L, 10L and 20L metal fuel cans
- Colour: Black, RAL9005
- Highly individualized to meet customer needs