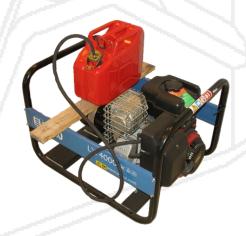

## ADAPTER FOR METAL FUEL CAN WITH TWO PIPES

- Provides an additional or direct reserve of fuel for any internal combustion engine (stationary generators, pumps, fans, heaters)
- Variety of combinations of design (customizable parameters: pipe diameter, pipe length, pipe position, pipe bending angle, cap material, cap colour, breathing hole on cap)
- First pipe is used for fuel supply and the second pipe is used as a return line – establishing a completely closed fuel cycle
- Used only for fuel supply
- For 5L, 10L and 20L metal fuel cans
- Colour: Black, RAL9005
- Highly individualized to meet customer needs