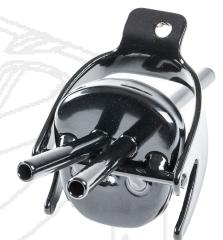

## ADAPTER FOR METAL FUEL CAN WITH TWO PIPES

- Provides an additional or direct reserve of fuel for any internal combustion engine (stationary generators, pumps, fans, heaters)
- Variety of combinations of design (customizable parameters: pipe diameter, pipe length, pipe position, pipe bending angle, cap material, cap colour, breathing hole on cap)
- First pipe is used for fuel supply and the second pipe is used as a return line – establishing a completely closed fuel cycle
- Used only for fuel supply
- For 5L, 10L and 20L metal fuel cans
- Colour: Black, RAL9005
- Highly individualized to meet customer needs

| SPECIFICATION          | Adapter |
|------------------------|---------|
| First pipe length, mm  | 151     |
| Second pipe length, mm | 90      |
| Pipe diameter          | Ø8mm    |
| Depth, mm              | 99      |
| Width, mm              | 63      |
| Net, kg                | 0.23    |