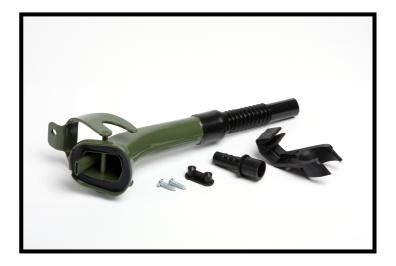

- ✓ Wide range of accessories pouring spouts, holders, seals, adapters
- ✓ Available any colour of RAL catalogue
- ✓ Availability of specific explosafe
- ✓ Available 5l, 10l and 20l cans

\*Gičevska, J., 2011. Msc. Research "Ecodesign of fluid tanks"