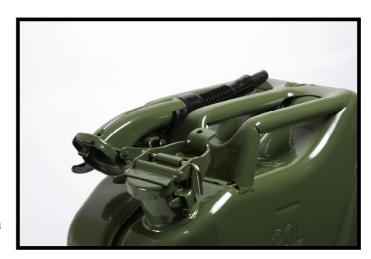

## Advantages of VALPRO steel jerry cans

- ✓ High quality and durablility
- ✓ Liquids resistant internal paint no rust inside the can and clean stored liquid
- ✓ Liquids resistant and anti-leakage seals
- ✓ Powder coated surface ensures anticorrosion protection, lasting and smooth external painting
- ✓ Wide breathing channel for handy and fast (less that 201/25sec.) pouring
- ✓ Patented locking pin and bayonet closure for safe usage and transportation
- ✓ Triple handle allows easy storage and transportation, supports two man bearing and transfer from hand to hand
- ✓ Strip welding ensures handle strength and integrity of the can
- ✓ Recyclability and long lasting of can prove its sustainability. Comparing to plastic can steel can has less impact on environment\*

- ✓ Wide range of accessories pouring spouts, holders, seals, adapters
- ✓ Available any colour of RAL catalogue
- ✓ Availability of specific explosafe
- ✓ Available 5l, 10l and 20l cans

\*Gičevska, J., 2011. Msc. Research "Ecodesign of fluid tanks"