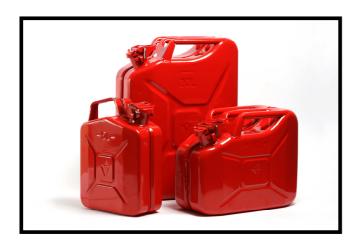

## Advantages of VALPRO steel jerry cans

- ✓ High quality and durablility
- ✓ Liquids resistant internal paint no rust inside the can and clean stored liquid
- ✓ Liquids resistant and anti-leakage seals
- ✓ Powder coated surface ensures anticorrosion protection, lasting and smooth external painting
- ✓ Wide breathing channel for handy and fast (less that 201/25sec.) pouring
- ✓ Patented locking pin and bayonet closure for safe usage and transportation
- ✓ Triple handle allows easy storage and transportation, supports two man bearing and transfer from hand to hand
- ✓ Strip welding ensures handle strength and integrity of the can
- ✓ Recyclability and long lasting of can prove its sustainability. Comparing to plastic can steel can has less impact on environment\*

- ✓ Wide range of accessories pouring spouts, holders, seals, adapters
- ✓ Available any colour of RAL catalogue
- ✓ Availability of specific explosafe
- ✓ Available 5l, 10l and 20l cans

\*Gičevska, J., 2011. Msc. Research "Ecodesign of fluid tanks"