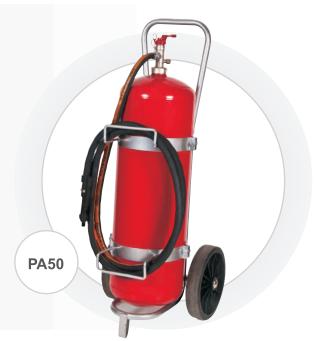

### WHEELED POWDER FIRE EXTINGUISHER

This extra size wheeled powder fire extinguisher is designed for protecting extensive areas where the potential for large-scale fire is high and fire restriction is difficult or limited. Extinguisher is suitable for industry, airport, warehouse or manufacturing plant. It can be used for ABC class fires.

PA 50 extinguisher is mobile, highly maneuverable and can be easily operated by one person only. This extinguisher model is built to exacting standards and subject to high self requirements, therefore fire extinguisher model PA 50 provides high safety and reliability.

| Туре  | Powder<br>volume,<br>kg | Fire rating | Weight,<br>kg | Width,<br>mm | Height,<br>mm | Cylinder<br>diameter,<br>mm | Accessories |
|-------|-------------------------|-------------|---------------|--------------|---------------|-----------------------------|-------------|
| PA 50 | 50                      | 55A/233B/C  | 80            | 530          | 1185          | 293                         | Trolley*    |

\*Trolley size can be adjusted according to individual needs