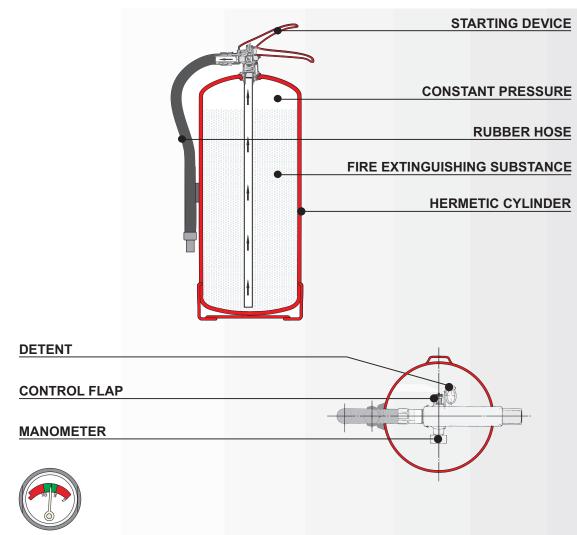

### FIRE EXTINGUISHER

(THE POINTER OF MANOMETER SHALL BE LOCATED IN THE GREEN AREA)