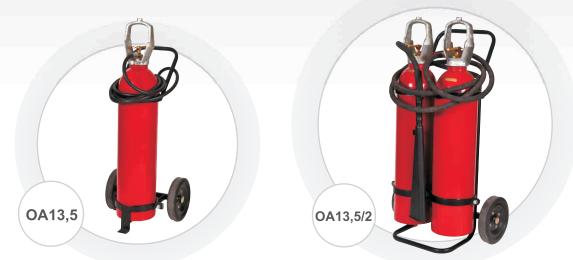

### WHEELED CO<sub>2</sub> FIRE EXTINGUISHER

Carbon dioxide  $(CO_2)$  fire extinguishers are designed for extinguishing explosive and dangerous fluids, flammable gases and electric devices under voltage (up to 1000 V).  $CO_2$  is non-conductive and therefore particularly effective against fires related with electricity. After extinguisher usage ventilation procedures should be held at the redemption area.

| Туре      | Cylinders,<br>amount | Cylinder<br>volume,<br>dm³ | Fire<br>rating | Weight,<br>kg | Width,<br>mm | Height,<br>mm | Cylinder<br>diameter,<br>mm | Accessories |
|-----------|----------------------|----------------------------|----------------|---------------|--------------|---------------|-----------------------------|-------------|
| OA 13,5   | 1                    | 20                         | 55B/C          | 75            | 400          | 1100          | 205                         | Trolley     |
| OA 13,5/2 | 2                    | 40                         | 89B/C          | 145           | 600          | 1100          | 205                         | Trolley     |