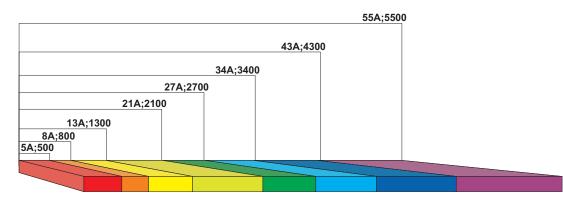

uring of fire extinguisher cylinders, VALPRO ltd. offers its clients to manufacture fire extinguisher, which fully complies with client unique needs and situations.

### FIRE EXTINGUISHER



(THE POINTER OF MANOMETER SHALL BE LOCATED IN THE GREEN AREA)

# FIRE CLASSES AND EXTINGUISHING PARAMETERS

### Fire Class compliance to material type

**Class A:** SOLIDS such as paper, wood, plastic etc. **Class B:** FLAMMABLE LIQUIDS such as paraffin, petrol, grease, oil etc. **Class C:** FLAMMABLE GASES such as natural gas, propane, methane etc.

VALPRO Ltd. extinguishers provide highly effective wide range material redemption overrunning internationally required standards EN3-7 "Portable fire extinguishers. Characteristics, performance, requirements and test methods".

# **CLASS A FIRE RATINGS**



# **CLASS B FIRE RATINGS**



| Extinguisher<br>volume | Standard EN3-7 min.<br>fire ratings | VALPRO Ltd. fire ratings |  |  |
|------------------------|-------------------------------------|--------------------------|--|--|
| 1 kg                   | 5A/21B                              | 8A/34B/C                 |  |  |
| 2 kg                   | 8A/32B                              | 13A/89B/C                |  |  |
| 3 kg                   | 13A/55B                             | 13A/89B/C                |  |  |
| 4 kg                   | 13A/70B                             | 21A/233B/C               |  |  |
| 6 kg                   | 21A/113B                            | 34A/233B/C               |  |  |
| 6 L                    | 8A/113B                             | 13A/113B