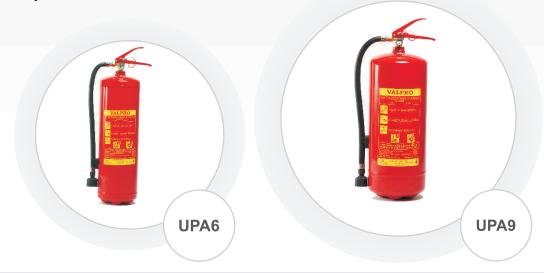

# PORTABLE FOAM FIRE EXTINGUISHER

Foam fire extinguishers are suitable for Class A, Class B as well as for low voltage (under 1000v) electric equipment. In comparison with powder extinguishers substance, foam mixture AFFF3% of water foam fire extinguishers is very well suited for indoor usage – it is impossible to inhale the foam mixture, also mixture does not damage most materials.

While extinguishing, water foam mixture performs two functions simultaneously – it cools combustible material and chokes the flame at the same time. In the case of burning liquid substances, water foam mixture covers the burning area with skin, which prevents repeated ignition. Due to its' functional applicability, "easy to use" and "easy to clean up" factors and environmentally friendly components, the popularity of foam extinguisher has recently increased.

| ſ | -    | -                         |             |               |                            |                                             |                                | Certificate              |     |
|---|------|---------------------------|-------------|---------------|----------------------------|---------------------------------------------|--------------------------------|--------------------------|-----|
|   | Туре | Foam<br>concentrate,<br>I | Fire rating | Weight,<br>kg | Cyliner<br>diameter,<br>mm | Accessories                                 | Quantity<br>on pallet,<br>pcs. | CE<br>PED<br>97/23<br>EN | EN3 |
|   | UPA6 | 6                         | 13A/113B    | 10 kg         | 150 or 160<br>mm           | wall holder or<br>transportation<br>bracket | 48                             | х                        | x   |
|   | UPA9 | 91                        | 21A/183B    | 15 kg         | 180 or 185<br>mm           | wall holder or<br>transportation<br>bracket | 32                             | x                        | x   |