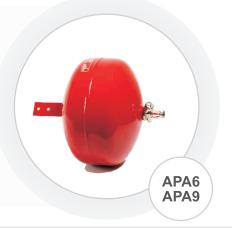

### AUTOMATIC FIRE EXTINGUISHERS

Automatic fire extinguishers are ideal for plant rooms, garages, stores, switchrooms, boats and vehicles. These extinguishers are for fixed installation at cycling and discharge automatically if a fire occurs. Automatic fire extinguisher should be mounted centrally over the area to be protected, with the discharge nozzle pointing vertically downwards away from the ceiling.

| Туре | Powder<br>volume,<br>kg | Working<br>temperature,<br>℃ | Weight,<br>kg | Cyliner<br>diameter,<br>mm | Accessories | Discharge<br>area,<br>m³ |
|------|-------------------------|------------------------------|---------------|----------------------------|-------------|--------------------------|
| APA6 | 6kg                     | 68°/ 98°C                    | 9.5           | 295 mm                     | bracket     | 10 m <sup>3</sup>        |
| APA9 | 9kg                     | 68°/ 98°C                    | 13            | 295 mm                     | bracket     | 15 m <sup>3</sup>        |