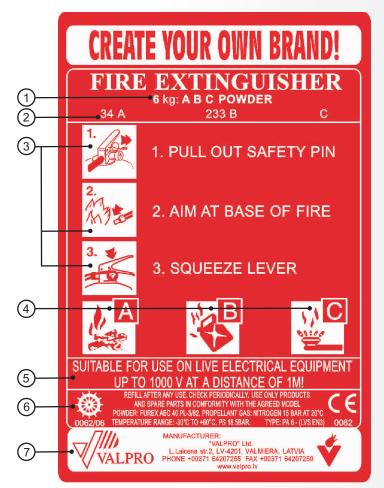

# SAMPLE OF FIRE EXTINGUISHER LABEL

- 1. Type and nominal charge of fire extinguisher
- 2. Fire rating
- 3. Instruction of use with pictograms
- 4. Type of fire
- 5. Dangerous of use
- 6. Temperature range, refilling, approvals
- Name and address of manufacturer and/ or supplier

Create your own brand! Fire extinguishers manufactured by Valpro with your company name on labels, individualized packaging etc.