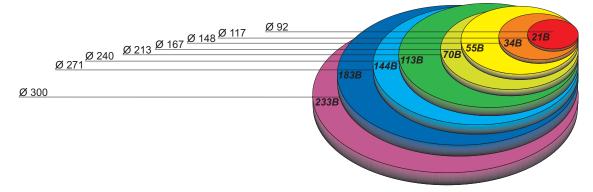

# **CLASS B FIRE RATINGS**

| Extinguisher<br>volume | Standard EN3-7 min.<br>fire ratings | VALPRO Ltd. fire ratings |  |  |
|------------------------|-------------------------------------|--------------------------|--|--|
| 1 kg                   | 5A/21B                              | 8A/34B/C                 |  |  |
| 2 kg                   | 8A/32B                              | 13A/89B/C                |  |  |
| 3 kg                   | 13A/55B                             | 13A/89B/C                |  |  |
| 4 kg                   | 13A/70B                             | 21A/233B/C               |  |  |
| 6 kg                   | 21A/113B                            | 34A/233B/C               |  |  |
| 6 L                    | 8A/113B                             | 13A/113B                 |  |  |
| 9 kg                   | 27/144B                             | 34A/233B/C               |  |  |
| 9 L                    | 13A/183B                            | 21A/183B                 |  |  |
| 12 kg                  | 43A/183B                            | 55A/223B/C               |  |  |