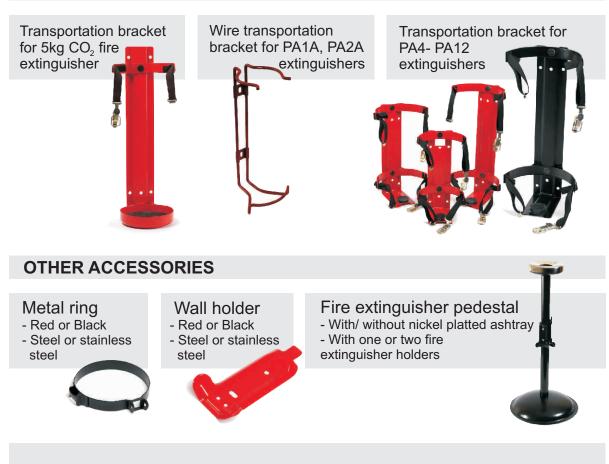

| 20                         | 55B/C          | 75            | 400          | 1100          | 205                         | Trolley     |
| OA 13,5/2 | 2                    | 40                         | 89B/C          | 145           | 600          | 1100          | 205                         | Trolley     |

FIRE-EXTINGUISHERS

# SAMPLE OF FIRE EXTINGUISHER LABEL



- 1. Type and nominal charge of fire extinguisher
- 2. Fire rating
- 3. Instruction of use with pictograms
- 4. Type of fire
- 5. Dangerous of use
- 6. Temperature range, refilling, approvals
- Name and address of manufacturer and/ or supplier

Create your own brand! Fire extinguishers manufactured by Valpro with your company name on labels, individualized packaging etc.

## FIRE EXTINGUISHER ACCESSORIES





# VALPRO Ltd.

L.Laicena Street 2, Valmiera LV-4201, Latvia Central Tel: +371 642 07240 Sales Tel: +371 642 07251 Fax: +371 642 07250 Video conference: IP : 195.13.178.156 Skype: Valpro.lv www.valpro.lv